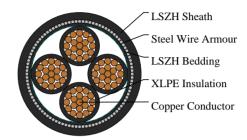

#### CABLE CONSTRUCTION

Conductors: Stranded plain copper conductors to IEC 60228 class 2 or 5.

Insulation: XLPE Insulation. Bedding: LSZH bedding.

Armoured: SWA.

Outer sheath: LSZH Sheath.