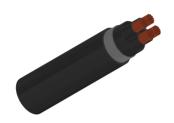

#### 0.6/1KV Limited Fire Hazard/Fire Survival Multicore Armoured Cables to EME-SP-14-027

RF14027-RZ1MZ1-U(AS)-0.6/1KV-4G35S

#### CABLE CONSTRUCTION

Conductors: Stranded plain copper conductors to IEC 60228 class 2 or 5.

Insulation: XLPE Insulation. Bedding: LSZH bedding.

Armoured: SWA.

Outer sheath: LSZH Sheath.